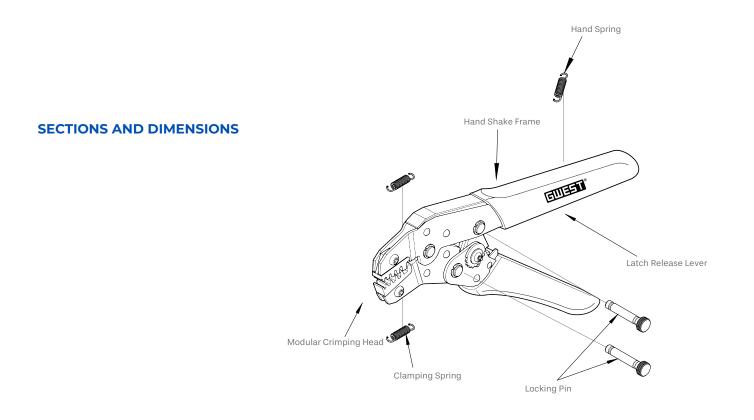

## DESCRIPTION

Crimping Tools For Ferrule, is a handheld motion crimping tool for lanyard end ferrule terminals. This ergonomically friendly crimper is designed to provide a consistent and reliable crimp.

## FEATURES

Reduce energy by 50% when spinning. Lightweight and compact structure maintains the crimping effect. Reproducible and high crimping quality thanks to integrated lock. Ergonomic Handle Design provides improved gripping power. High quality crimping standard.