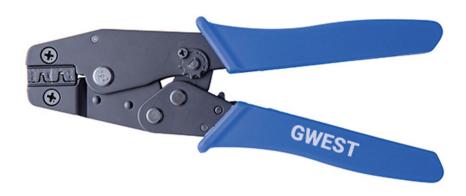

## DESCRIPTION

Crimping Tools For Ferrule, is a handheld motion crimping tool for lanyard end ferrule terminals. This ergonomically friendly crimper is designed to provide a consistent and reliable crimp.

## FEATURES

Reduce energy by 50% when spinning. Lightweight and compact structure maintains the crimping effect. Reproducible and high crimping quality thanks to integrated lock. Ergonomic Handle Design provides improved gripping power. High quality crimping standard.